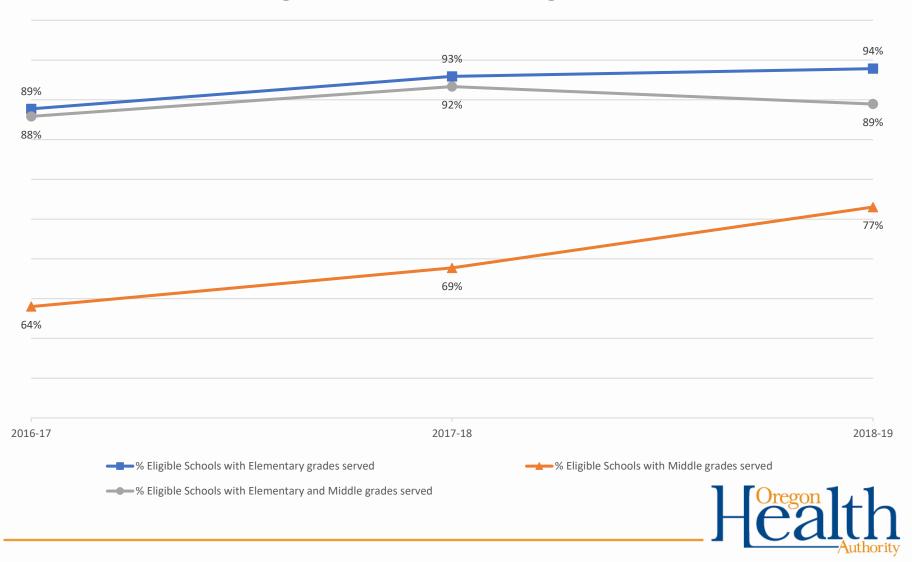

# **Eligible Schools Served**

Percent of eligible schools served in Oregon, 2016 to 2019