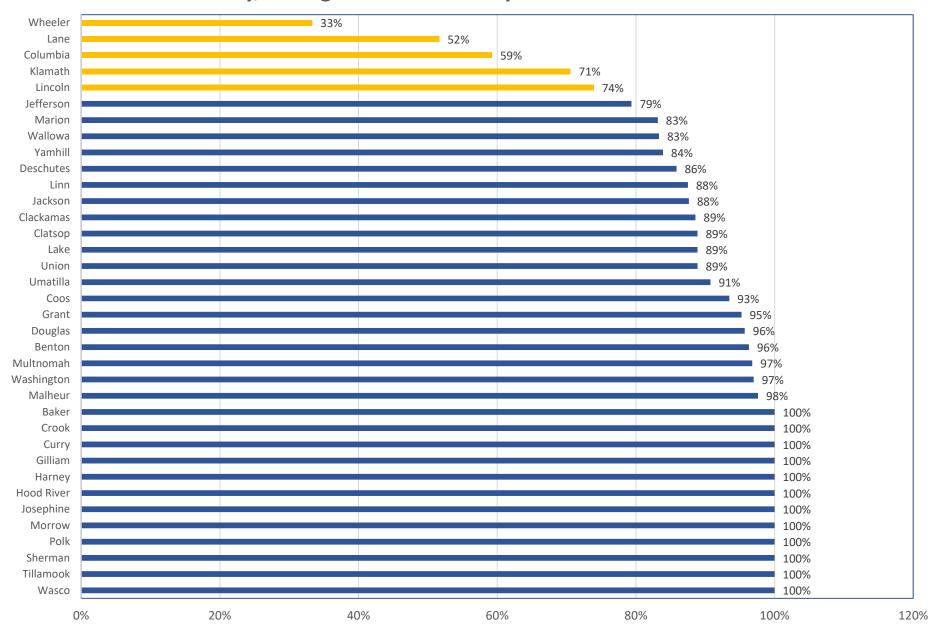

# Percent of eligible elementary and middle schools served in Oregon, by county, average of three school years from 2016 to 2019