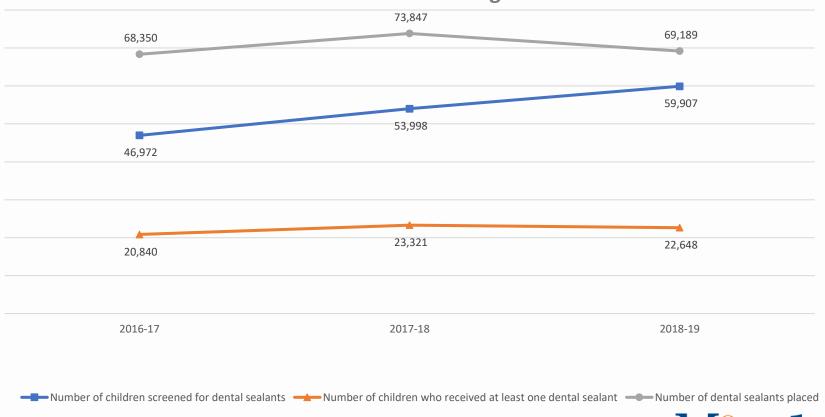

# Children Screened & Receiving Sealants Sealants Placed

Number of children screened for dental sealants and received at least one dental sealant, and number of dental sealants placed at eligible schools in Oregon