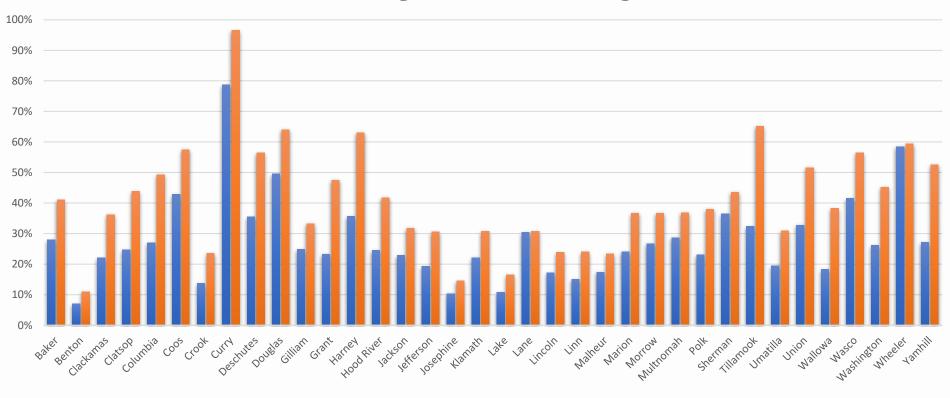

# Percent of eligible elementary and middle schools served in Oregon, by county, average of three school years from 2016 to 2019

# **Eligible Schools Served**

Percent of eligible schools served in Oregon, 2016 to 2019