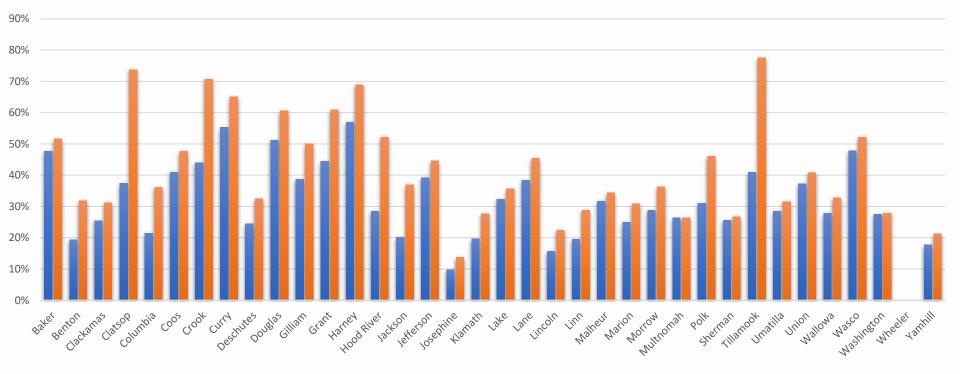

# Percent of eligible elementary and middle schools served in Oregon, by county, average of three school years from 2016 to 2019

# **Eligible Schools Served**

Percent of eligible schools served in Oregon, 2016 to 2019