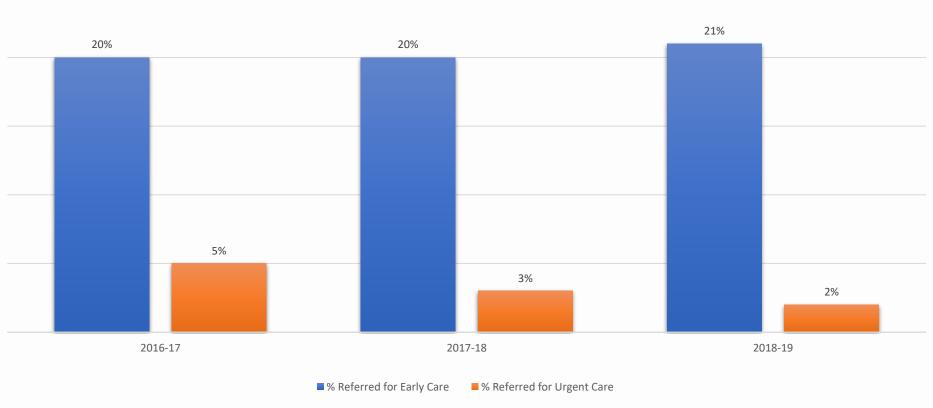

#### **Referrals for Care**

Percent of children referred for early care or urgent care at eligible schools in Oregon

Percent of children who returned parental permission forms for dental sealants, eligible schools, in Oregon, 2016-17