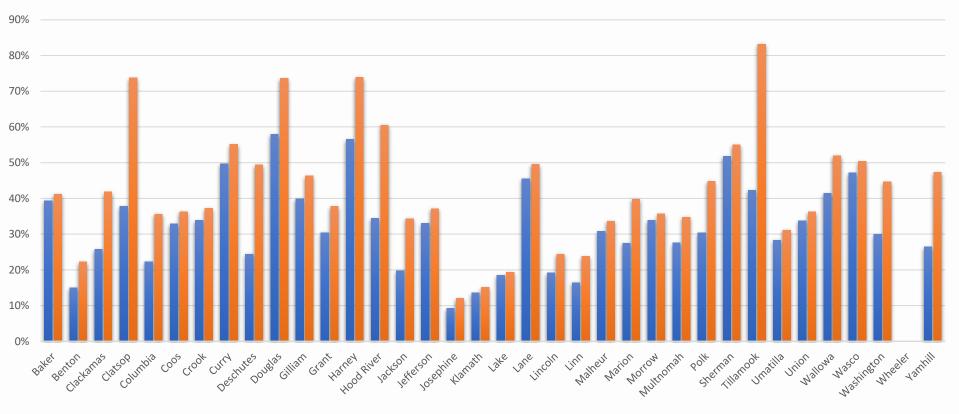

# Percent of eligible elementary and middle schools served in Oregon, by county, average of three school years from 2016 to 2019

# **Eligible Schools Served**

Percent of eligible schools served in Oregon, 2016 to 2019