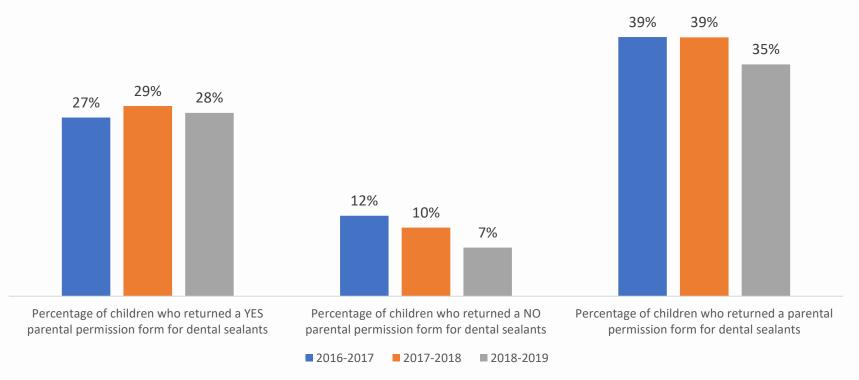

Percent of children who returned parental permission forms for dental sealants, eligible schools, in Oregon, 2016 - 19